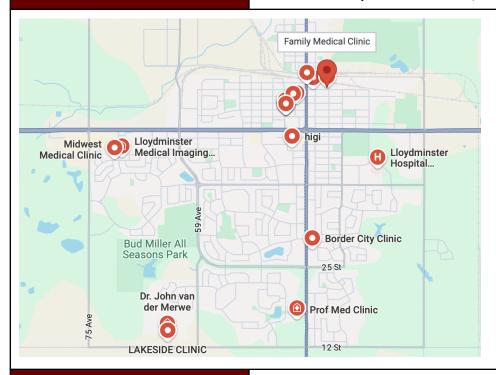

## Location of nearest Medicentres

- Midwest Medical Clinic: 4100 70 Ave #101, Lloydminster, AB T9V 2X3
- Border City Clinic: 2707 50 Ave, Lloydminster, SK S9V 2A8

**Fire Alarm** 

 In the event of a fire please exit the gym at the nearest exit and meet at either of the muster points.