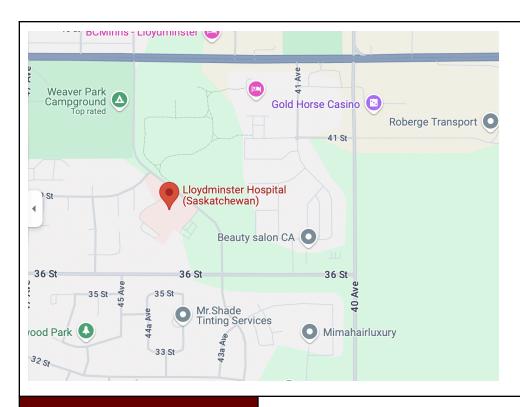

| EMS Dispatch #                            | • 911                                                                                                                                                                                                                                         |
|-------------------------------------------|-----------------------------------------------------------------------------------------------------------------------------------------------------------------------------------------------------------------------------------------------|
| Life Threatening                          | • 911                                                                                                                                                                                                                                         |
| Non-Life Threatening                      | On-site HRHS Staff                                                                                                                                                                                                                            |
| Location of phone and/or cellular phone # | Personal cell phones                                                                                                                                                                                                                          |
| Emergency Equipment Available             | <ul> <li>Basic first aid supplies are available in each gym</li> <li>Teams are to bring their own first aid kits for their teams</li> <li>AED machines are located beside the front offices at both venues (HRHS &amp; St. Thomas)</li> </ul> |
| Obstacles that may interfere              | <ul> <li>Parked cars</li> <li>Spectators</li> <li>Athletes</li> <li>Benches</li> </ul>                                                                                                                                                        |
| Location of nearest Emergency Facility    | • 3820 43 Ave, Lloydminster, SK S9V 1Y5                                                                                                                                                                                                       |