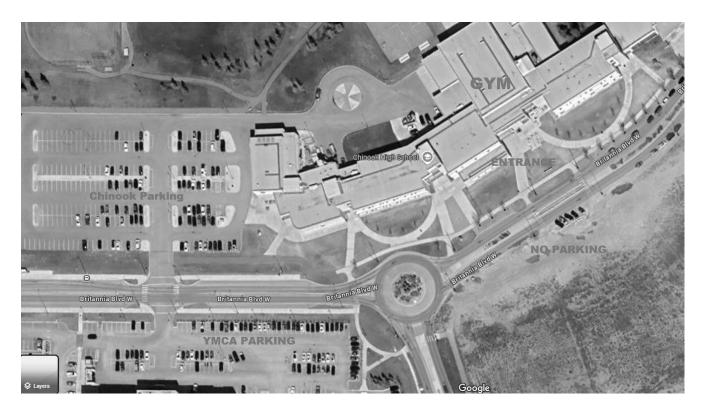

## Chinook High School - 259 Britannia Blvd. W

• DO NOT park on the road way or on the dirt field across from the gym as you potentially will be towed or ticketed as this is a bus throughway and it is a tight fit. Both schools have a parking lot on either end as well as a very large lot at the YMCA across the street.