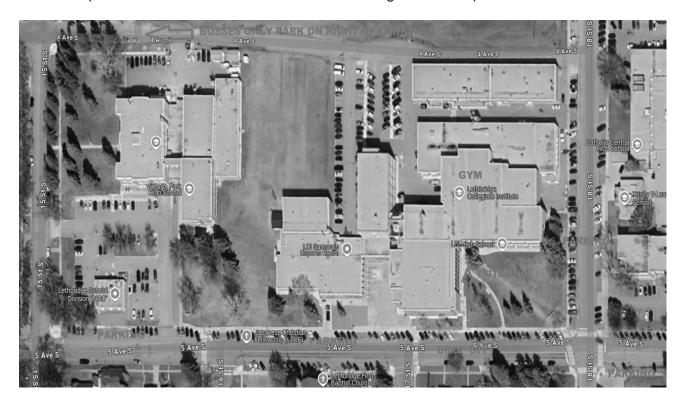

## Lethbridge Collegiate Institute 1701 5 Ave S,Lethbridge AB

- Buses can behind the school in the bus lane (park on right)
- Drop off is on 5th avenue. Front doors have stain glass and steps.