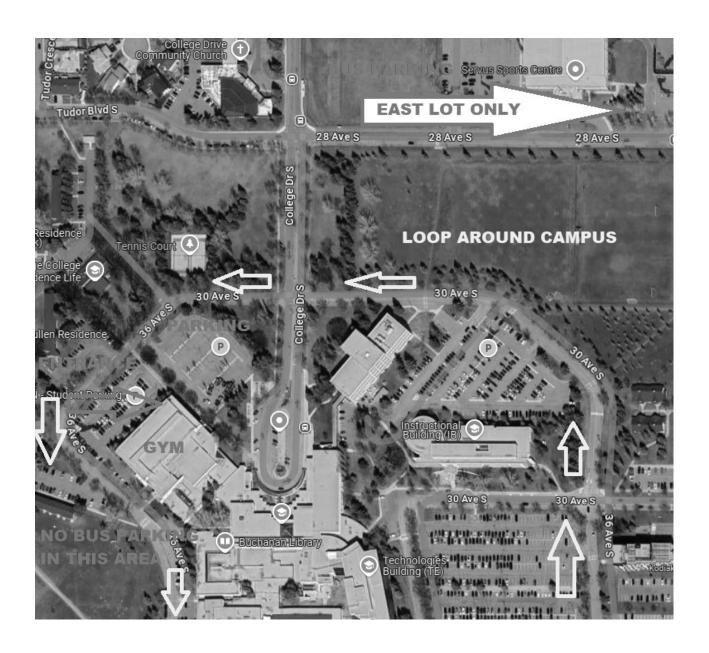

## Polytechnic 3000 College Drive S. Lethbridge, AB

BUSSES MUST PARK AT SERVUS SPORTS CENTER EAST LOT ONLY.